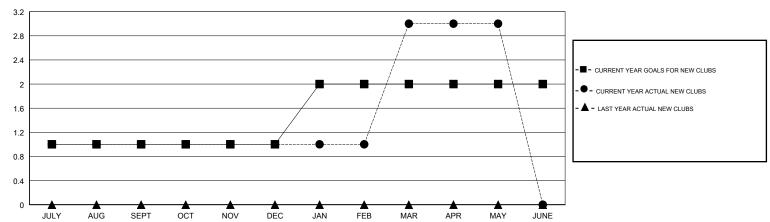

#### GOALS AND ACTUAL NEW CLUBS CUMULATIVE

# GMT: JAYESH THAKKAR LOCATION INDIA GMT CA Clubs Members

| Clubs         |               |           |               | Members               |                           |                         |                                              |
|---------------|---------------|-----------|---------------|-----------------------|---------------------------|-------------------------|----------------------------------------------|
|               | RESULTS FOR   | 2017-2018 |               | RESULTS FOR 2017-2018 |                           |                         |                                              |
| QUARTER       | NEW CLUB GOAL | NEW CLUBS | DROPPED CLUBS | QUARTER               | MEMBER GROWTH NET<br>GOAL | MEMBER GROWTH<br>ACTUAL | DROPPED MEMBERS ACTUAL (including transfers) |
| JULY/AUG/SEPT | 1             | 1         | 1             | JULY/AUG/SEPT         | 35                        | 58                      | 39                                           |
| OCT/NOV/DEC   | 0             | 0         | 2             | OCT/NOV/DEC           | 10                        | 6                       | 66                                           |
| JAN/FEB/MAR   | 1             | 2         | 1             | JAN/FEB/MAR           | 15                        | 86                      | 24                                           |
| APR/MAY/JUNE  | 0             | 0         | 0             | APR/MAY/JUNE          | 5                         | 35                      | 53                                           |