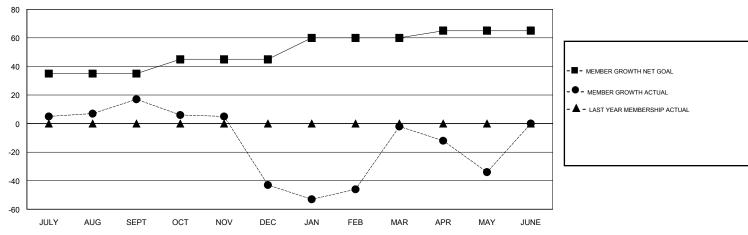

## GOALS AND ACTUAL MEMBERS CUMULATIVE

| DROPPED CLUBS: 4  DROPPED MEMBERS |     | 21 CLUBS OF 57 ADDED 1 OR MORE NEW MEMBERS | GENDER DISTRIBUTION  MALE 1,134 (62.90%)  FEMALE 669 (37.10%)  Women Percentage Fiscal Year Goal: 45% |     |
|-----------------------------------|-----|--------------------------------------------|-------------------------------------------------------------------------------------------------------|-----|
| DECEASED                          | 16  | CLICK HERE FOR CUMULATIVE                  | TOTAL FAMILY UNIT MEMBERS                                                                             |     |
| CLUB CANCELLED                    | 27  | MEMBERSHIP DATA                            |                                                                                                       | 454 |
| OTHER                             | 139 |                                            | FAMILY MEMBERS PAYING HALF DUES                                                                       | 454 |
| TOTAL                             | 182 |                                            |                                                                                                       |     |

# GMT: JAYESH THAKKAR LOCATION INDIA GMT CA Clubs Members

| Clubs         |               |           |               | Members               |                           |                         |                                              |
|---------------|---------------|-----------|---------------|-----------------------|---------------------------|-------------------------|----------------------------------------------|
|               | RESULTS FOR   | 2017-2018 |               | RESULTS FOR 2017-2018 |                           |                         |                                              |
| QUARTER       | NEW CLUB GOAL | NEW CLUBS | DROPPED CLUBS | QUARTER               | MEMBER GROWTH NET<br>GOAL | MEMBER GROWTH<br>ACTUAL | DROPPED MEMBERS ACTUAL (including transfers) |
| JULY/AUG/SEPT | 1             | 1         | 1             | JULY/AUG/SEPT         | 35                        | 58                      | 39                                           |
| OCT/NOV/DEC   | 0             | 0         | 2             | OCT/NOV/DEC           | 10                        | 6                       | 66                                           |
| JAN/FEB/MAR   | 1             | 2         | 1             | JAN/FEB/MAR           | 15                        | 86                      | 24                                           |
| APR/MAY/JUNE  | 0             | 0         | 0             | APR/MAY/JUNE          | 5                         | 35                      | 53                                           |